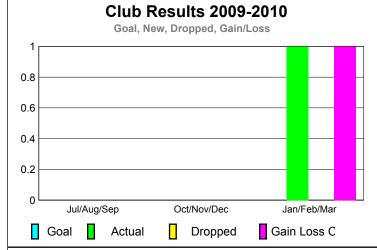

0

-8

-12

-16

Jul/Aug/Sep

Current Year

GMT: STEVEN D SHERER Location: PENNSYLVANIA GMT CA: 1

|             |                            | <u>Club</u><br><b>20</b> 0    |                                   | <u>Clubs</u><br>2008-2009        |                                  |
|-------------|----------------------------|-------------------------------|-----------------------------------|----------------------------------|----------------------------------|
| Month       | New<br>Club<br><u>Goal</u> | Actual<br>New<br><u>Clubs</u> | Actual<br>Dropped<br><u>Clubs</u> | Gain/<br>Loss of<br><u>Clubs</u> | Gain/<br>Loss of<br><u>Clubs</u> |
| Jul/Aug/Sep | 0                          | 0                             | 0                                 | 0                                | 0                                |
| Oct/Nov/Dec | 0                          | 0                             | 0                                 | 0                                | 0                                |
| Jan/Feb/Mar | 0                          | 1                             | 0                                 | 1                                | 0                                |
| Totals      | 0                          | 1                             | 0                                 | 1                                | 0                                |