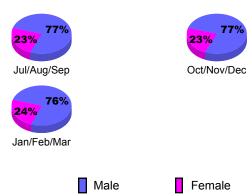

>Memb | Actual<br>Dropped<br>Memb | Gain/<br>Loss of<br>Memb | Gain/<br>Loss of<br>Memb |  |  |
| Jul/Aug/Sep       | <u>30ar</u><br>15   | 22                    | -34                       | -12                      | 14                       |  |  |
| Oct/Nov/Dec       | 15                  | 54                    | -5 <del>4</del><br>-59    | -12<br>-5                | -14                      |  |  |
| Jan/Feb/Mar       | -10                 | 41                    | -27                       | 14                       | -9                       |  |  |
| Totals            | 20                  | 117                   | -120                      | -3                       | -9                       |  |  |



## **Gender Comparison 2009-2010**

Oct/Nov/Dec

Jan/Feb/Mar

Previous Year